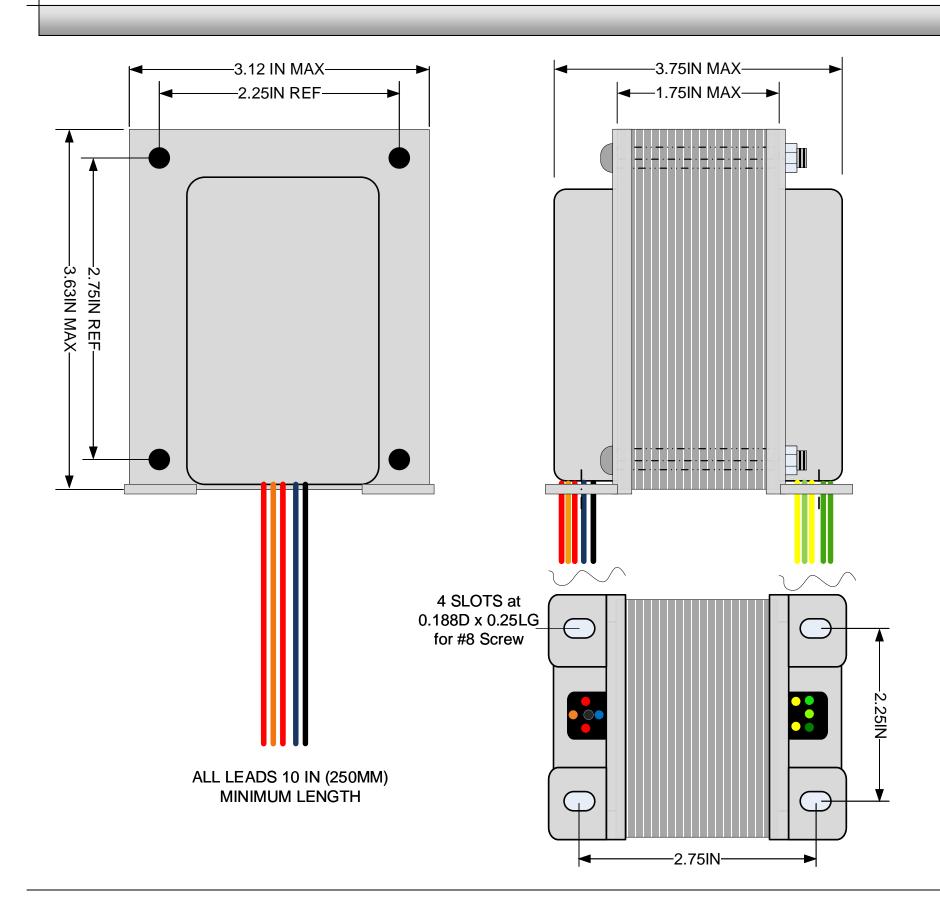

## Design Notes- PT350M-TWD-USA

Electrical Connections:
BLACK-BLUE: 120Vac input
RED-R/W-RED- 350-0-350VAc 130mA
YEL-YELw/GN(CT)-YEL 3.3-0-3.3Vac @3A
GRN-GRN 5Vac @2A

## Details

29M6 Lamination EI-112 in 1.6in stack Nyglass Bobbin 2-section UL94V-0 rated Class B Insulation system Shipping Weight 5.8 Lbs

Standard Covers- 2 x BAHRS (USA) FM200, Bright Zinc Plated Standard Hardware- 4 x #6 x 2in SS Screws, 4 x #6 Alum Washer, 4 x #6 close nut, 4 x Nylon #6 spacer Lead Wires- UL 600V rated 20AWG (18AWG for 6.3-0-6.3 Heater)