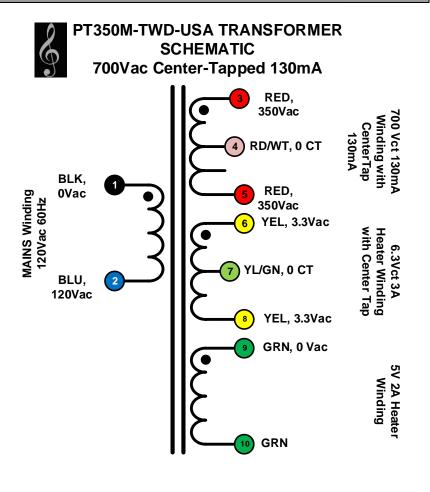

## Design Notes- PT350M-TWD-USA

Electrical Connections:
BLACK-BLUE: 120Vac input
RED-R/W-RED- 350-0-350VAc 130mA
YEL-YELw/GN(CT)-YEL 3.3-0-3.3Vac @3A
GRN-GRN 5Vac @2A

700Vac center-tapped power transformer@130mA.
Typical Application – Tweed Deluxe style amplifier